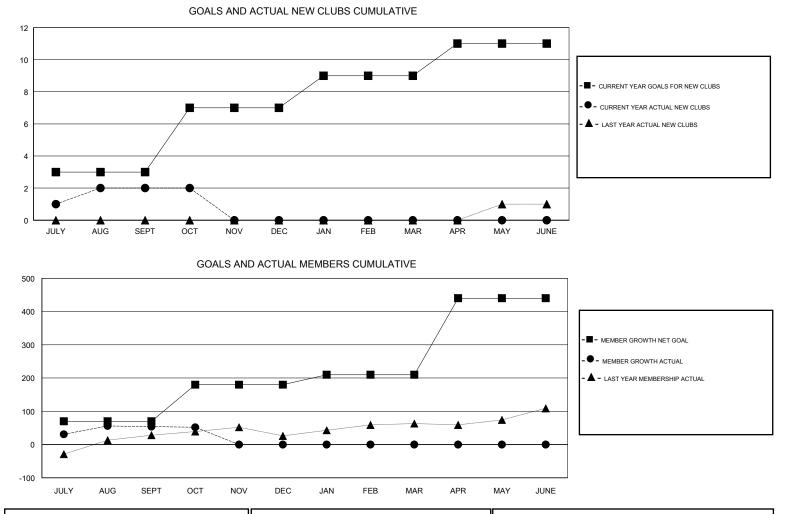

## LOCATION PHILIPPINES

GMT CA

| Clubs                 |               |           |               | Members               |                           |                         |                                                    |
|-----------------------|---------------|-----------|---------------|-----------------------|---------------------------|-------------------------|----------------------------------------------------|
| RESULTS FOR 2018-2019 |               |           |               | RESULTS FOR 2018-2019 |                           |                         |                                                    |
| QUARTER               | NEW CLUB GOAL | NEW CLUBS | DROPPED CLUBS | QUARTER               | MEMBER GROWTH NET<br>GOAL | MEMBER GROWTH<br>ACTUAL | DROPPED<br>MEMBERS ACTUAL<br>(including transfers) |
| JULY/AUG/SEPT         | 3             | 2         | 0             | JULY/AUG/SEPT         | 70                        | 74                      | 16                                                 |
| OCT/NOV/DEC           | 4             | 0         | 0             | OCT/NOV/DEC           | 110                       | 21                      | 22                                                 |
| JAN/FEB/MAR           | 2             | 0         | 0             | JAN/FEB/MAR           | 30                        | 0                       | 0                                                  |
| APR/MAY/JUNE          | 2             | 0         | 0             | APR/MAY/JUNE          | 230                       | 0                       | 0                                                  |